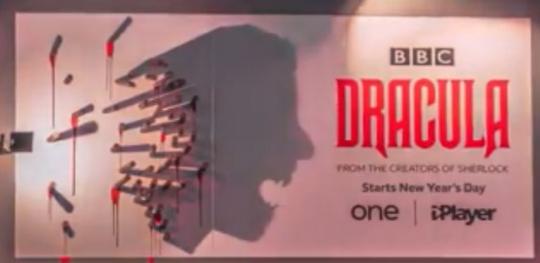

### **MUST HAVE TWO PHASES**

- 1. THE LIGHT STRUCTURE ITSELF MUST LOOK DIFFERENT IN TWO DIFFERENT VIEWS
- 2. AND/OR THE LIGHT'S SHADOW SHOULD CREATE A DESIGN IN ITSELF