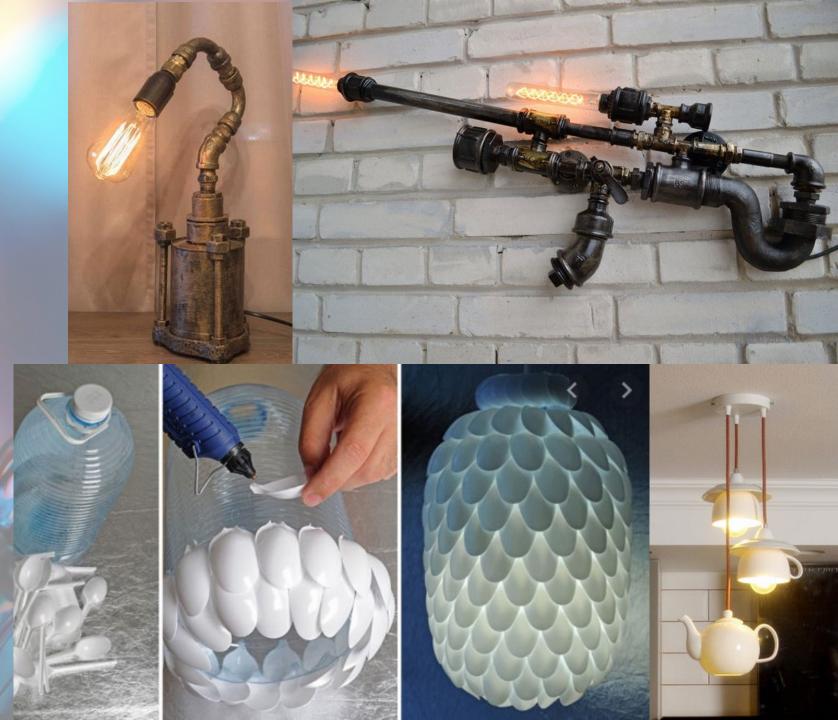

## MATERIALS

- 1. MUST INCORPORATE REUSED MATERIALS, EXAMPLES:
  - PIPE
  - FURNITURE LEGS
  - CHAIR BASE
  - ETC.
- 2. MATERIALS FROM THE TEAM UNDERWRITER
- 3. MATERIALS USING PROVIDED LOWES GIFT CARD