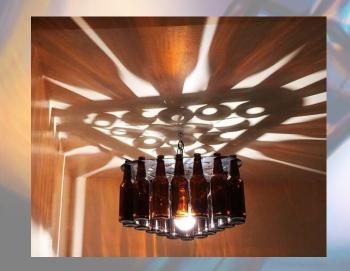

### **MUST HAVE TWO PHASES**

- 1. THE LIGHT STRUCTURE ITSELF MUST LOOK DIFFERENT IN TWO DIFFERENT VIEWS
- 2. AND/OR THE LIGHT'S SHADOW SHOULD CREATE A DESIGN IN ITSELF