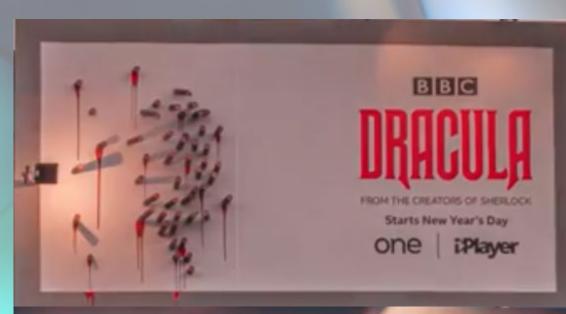

### **MUST HAVE TWO PHASES**

- 1. THE LIGHT STRUCTURE ITSELF MUST LOOK DIFFERENT IN TWO DIFFERENT VIEWS
- 2. AND/OR THE LIGHT'S SHADOW SHOULD CREATE A DESIGN IN ITSELF